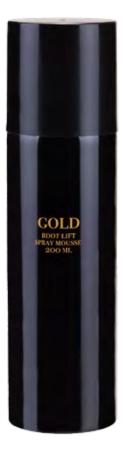

## ROOT LIFT

200 ml

Gold Root Lift is a light-weight spray - a mousse providing spectacular lift and height of Your Highness - Your dream hairstyle. It helps to shape particularly fine hair. Lifts it from the root, visibly increasing the volume and guaranteeing a natural styling effect.

- · Protects hair in thermal styling up to 180°C
- · Creates amazing volume from the root
- · Does not create stickiness

How to use: Shake well before use. Apply from the root or in the areas where the volume effect is most desirable. Complete the styling with Gold Delicious Foundation on the length of hair to ensure comprehensive action. Perfect for smooth hairstyles with large volume.