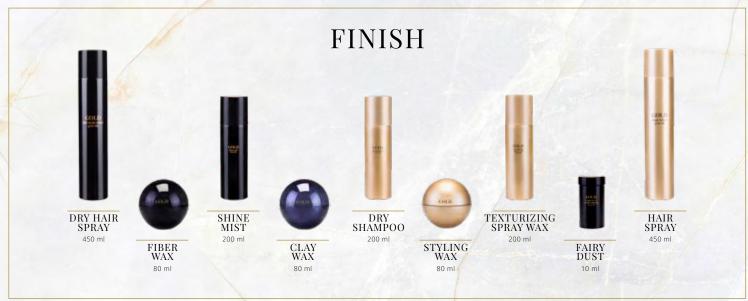

# FIBER WAX

80 ml

Gold Fiber Wax is a unique wax based on Microfiber. Thanks to it, the wax perfectly fixes the hairstyle, leaving it naturally flexible. Gives your hair a natural, healthy shine that lasts all day.

# CLAY WAX

80 ml

Gold Clay Wax is a great paste with wax and clay - perfect for fans of a matte look. It provides strong hold, which looks natural and flexible.

- · Level 4/5
- · Plain, matte texture
- · Perfect for all hair types and lengths

Gold Styling Wax is a natural, semi-dry paste for very strong styling. If you expect your hair to stay in perfect shape all day - choose Styling Wax. For all hair types.

- · Fixation level: 5/5
- · Natural action and texture
- · Perfect for all hair types
- · Irreplaceable in instant styling

# DRY SHAMPOO

200 ml

Gold Dry Shampoo is a wonderful, dry shampoo! Perfect rescue in case of emergency - thanks to its transparent formula you can use it whenever you want. Within a few seconds, it will refresh your hair without the use of water, and specially selected ingredients will cleanse the hair, leaving it fresh and neat

# TEXTURIZING SPRAY WAX

200 ml

Gold Texturizing Spray Wax is the legendary Gold Spray, its opinion guarantees success. In the blink of an eye, it adds spectacular volume and texture to even the thinnest and most demanding hair. Provides volume and control over your dream hairstyle.

# SHINE MIST

200 ml

Gold Shine Mist and no unruly strand will spoil your mood! It is the content of keratin that makes even thin, curly or wavy hair look extremely healthy and wonderfully shiny. Forget about frizz and static - your Shine Mist will help you with everyday styling.

# FAIRY DUST

10 ml

Gold Fairy Dust is the best hair powder on the market. Created for dry styling. Perfect for fine hair - without weighing it down.

- · Noticeably increases hair volume
- · 100% transparent
- · Great for any hair color
- · High water content does not dry the scalp

How to use: Dust on damp or dry hair (on dry hair, you will create more volume), preferably right at the root area of the hair to achieve a spectacular volume effect.

400 ml

Gold Hair Spray adds shine and disciplines hair. Perfectly fixes the hairstyle, leaving an extremely natural effect. The unique formula allows for easy detangling, giving long-lasting hold and strengthening the hair. Perfect spray for everyday use as well as for special occasions.

# DRY HAIR SPRAY

400 ml

Gold Dry Spray is used for quick and firm styling, whenever you expect a long-lasting effect. The quick -drying, dry formula gives shine and firmly holds while building up spectacular volume. Perfect for big, full-on glamorous hairstyles.