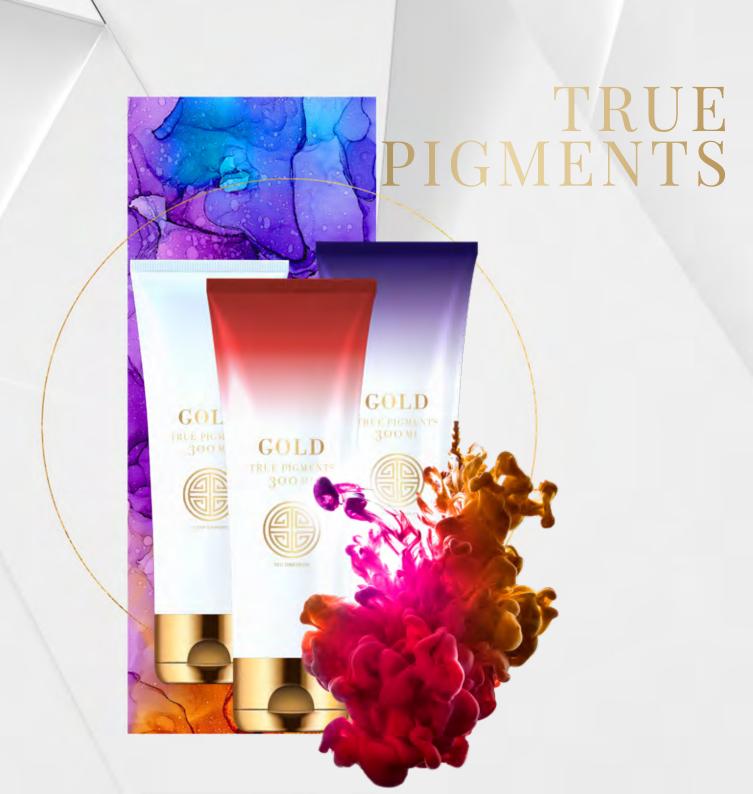

# TRUE PIGMENTS

300 ml

Discover the Gold True Pigments system - a completely new quality of conditioners that give color to your hair.

#### **NEW TECHNOLOGY**

Using the latest technology, we suggest enriching the natural shade of your hair with a pure, concentrated pigment in the form of a conditioner that gives color. Let yourself go crazy! The colors can be mixed together to achieve perfect, personalised shade, the intensity of which you can control on your own.

#### PURE TREATMENT

The amazing concept of color conditioners allows you to develop creativity and enrich your hair with great care. The highest quality ingredients, such as: hydrolyzed quinoa, argan oil and avocado oil, will allow you to maintain the color and strengthen its intensity, leaving your hair moisturised, regenerated and provided with additional protection.

How to use: Mix the colors to create the desired shade and apply evenly on damp hair. Leave for 5-20 minutes depending on the intensity of the shade you care about. Rinse with water and style as you like. The color will be more intense after each use.