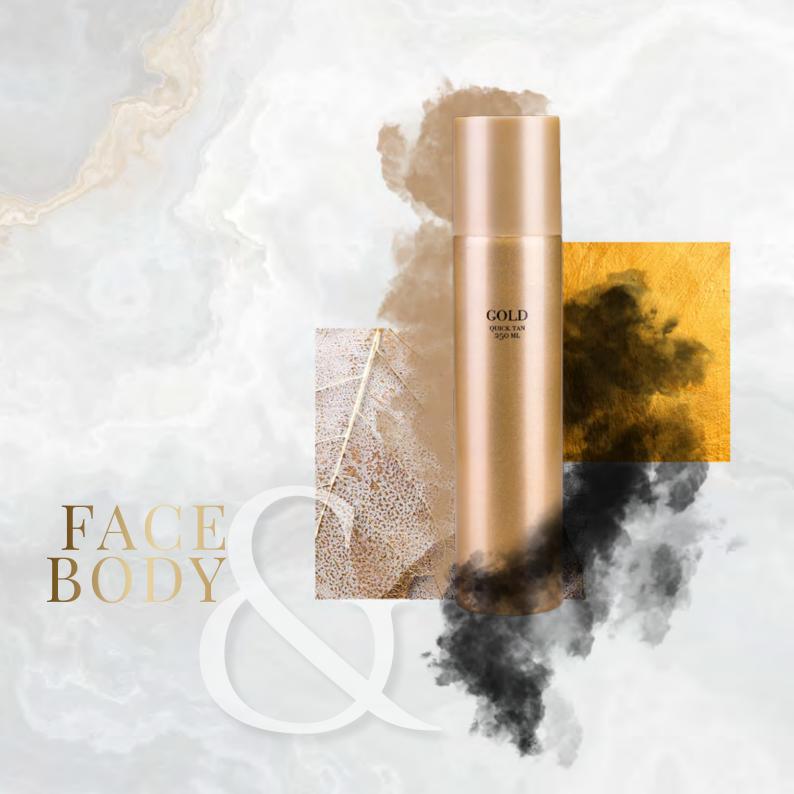

# QUICK TAN

250 ml

Gold Quick Tan is a wonderful self-tanning lotion that guarantees a naturally looking, luxurious tan. A completely new feeling of comfort that lasts for many days will be provided by the nurturing ingredients of the balm - DHA sugars, aloe vera and Egroup vitamins. The balm does not change color over time. The exquisite fragrance that stays on the skin enhances the feeling of a unique experience.

- · Instant beautiful tan
- · Designed for facial and body use
- · Easy to use

How to use: Shake well before use. Apply in circular motions, from a distance of approx. 30 cm onto clean and prepared skin. Leave to dry for 2 minutes. Do not touch the sprayed area until dry.