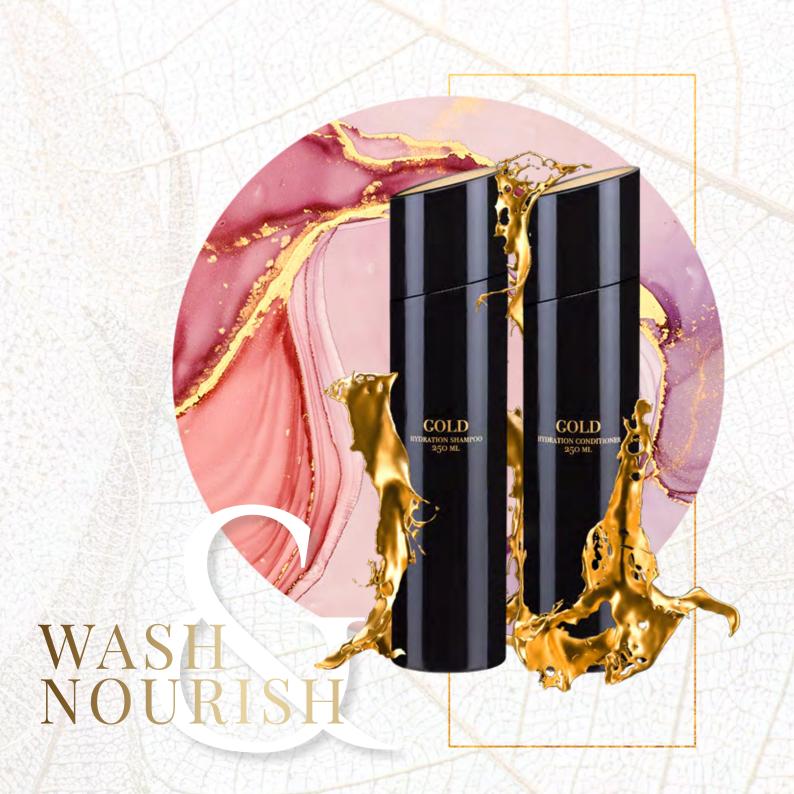

## HYDRATION Shampoo

250 ml

Gold Hydration Shampoo is a caring and hydrating shampoo with rich natural extracts from Bamboo, Sunflower and Algae. The active plant proteins strengthen, hydrate and protect hair, reducing the porosity of the hair. The shampoo protects against UV - radiation and thermal styling. Recommended for colored hair.

## HYDRATION CONDITIONER

250 ml

Gold Hydration Conditioner is a hydrating and caring conditioner with rich natural extracts from Bamboo, Sunflower and Algae. Contains nutritious olive oil and Moringa tree oil. Natural ingredients strengthen and moisturize, bringing amazing shine. The conditioner prevents damage and protects against thermal styling. Extends the life of hair color.