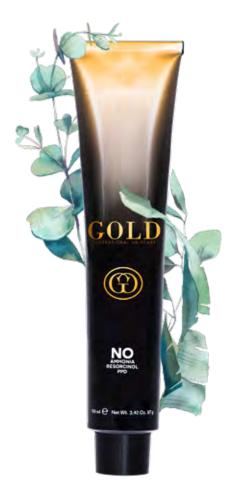

# GOLD PREMIUM HAIR COLOR

# GOLD PREMIUM HAIR COLOR

100 ml

Gold Premium Hair is a modern coloring system combined with deep hair moisturizing and softening. Thanks to the properties of argan oil and Meadowfoam seed oil, coloured hair becomes extremely moisturized, regenerated and shiny, and the color stays on longer. Gold coloring program does not contain ammonia, PPD or resorcinol.

It's intelligent coloring that rebuilds hair from the inside, while leaving a protective layer on its surface.

Gold Professional Haircare was created for all women who value beauty and nature. The Gold World community is demanding and conscious - expecting both highquality products and added value of their choices. The unique brand concept, the highest quality ingredients, refined recipes and advanced technology make Gold Haircare satisfy on many levels. The idea of social responsibility should be a leading one in today's world. We are responsible for our choices for the sake of a better future for us and the world around us. This is the brand's challenge take care of yourself wisely, be beautiful and aware, be our #beautifulmind