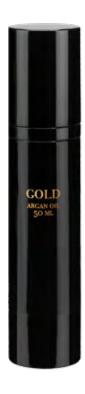

## ARGAN OIL

50 ml

Gold Argan Oil is a new quality in regeneration straight from the heart of nature. Argan Oil is a non-greasy oil. Its healing properties and intuitive operation has been known for centuries - it is a beloved product all over the world. The oil works on damaged parts of the hair, moisturizing and nourishing it deeply in the areas where the hair needs it most.

- · Velvet hair in touch
- · Protects in thermal styling up to 220°C
- · Perfect for sensitive and colored hair
- · UV filter
- · Regenerates damaged ends

How to use: Apply on wet or damp hair, paying special attention to the ends. Dry your hair if you need a volume effect. Use when the hair needs regeneration and nutrition. Perfectly complements other Gold Styling & Heat products.