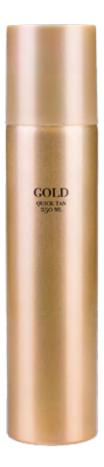

# QUICK TAN

250 ml

Gold Quick Tan is a wonderful self-tanning lotion that guarantees a naturally looking, luxurious tan. A completely new feeling of comfort that lasts for many days will be provided by the nurturing ingredients of the balm - DHA sugars, aloe vera and Egroup vitamins. The balm does not change color over time. The exquisite fragrance that stays on the skin enhances the feeling of a unique experience.

- · Instant beautiful tan
- · Designed for facial and body use
- · Easy to use

How to use: Shake well before use. Apply in circular motions, from a distance of approx. 30 cm onto clean and prepared skin. Leave to dry for 2 minutes. Do not touch the sprayed area until dry.