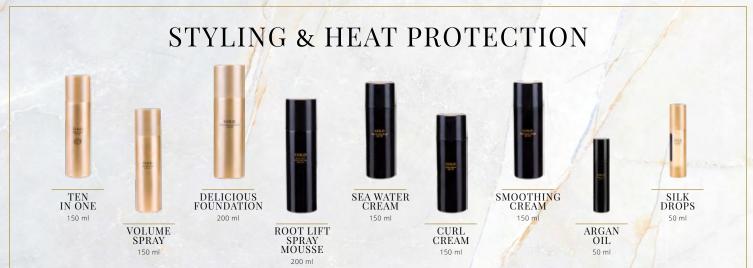

## DELICIOUS FOUNDATION

200 ml

Gold Delicious Foundation is an elegant, velvety, no-rinse mousse with characteristics of styling foam. It's ideal for defining hair texture and giving a hairstyle extra hold. The mousse perfectly brings out the qualities of sensual styling. Provides effective form and silky softness of the hair as well as the possibility of creating a hairstyle full of shine and gloss. Gold Delicious Foundation provides adequate protection during thermal styling together with the most important nutrients. Suitable for all hair types and styles.

## VOLUME SPRAY

150 ml

Gold Volume Spray provides spectacular density at your request. Use it to achieve the volume of your dreams, to mask the signs of sensitivity and provide adequate protection during thermal styling. Advanced technology moisturizes and nourishes the hair, making everyday styling easier.

## CURL CREAM

150 ml

Gold Curl Cream will allow you to create curls you have never dreamed of! Light formula of the cream will perfectly highlight the natural curls of the hair, which will become extremely soft and bouncy all day. Apply Curl Cream on straight hair and you will give it texture and extra volume - even without blow drying!

## SEA WATER CREAM

150 ml

Gold Sea Water Cream is the best solution when you want your hair to get some hold and, at the same time, remain flexible while blow dry modeling. Sea Water Cream allows you to maintain control over the hair that is not easy to discipline - just leave the styled hair to dry and Sea Water Cream will work like a hard-hold gel.

## SMOOTHING CREAM

150 ml

Gold Smoothing Cream will be ideal if you want to regenerate your hair at the stage of styling. Liquid keratin will perfectly fill in extremely sensitive hair, leaving it incredibly smooth and soft. Gold Smoothing Cream will make your hair disciplined and fizz-free. Say goodbye to fizzy hair for the day!

## SILK DROPS

50 ml

Gold Silk Drops is a serum with silk extract, enriched with Panthenol, so that you can enjoy the softness and strength of your hair. Silk Drops protect against UV radiation and the undesirable effects of thermal styling, strengthening the hair from the inside. The regenerative action is activated by the warm air of the dryer.

## ARGAN OIL

50 ml

Gold Argan Oil is a new quality in regeneration straight from the heart of nature. Argan Oil is a non-greasy oil. Its healing properties and intuitive operation has been known for centuries - it is a beloved product all over the world. The oil works on damaged parts of the hair, moisturizing and nourishing it deeply in the areas where the hair needs it most.

## TEN IN ONE

150 ml

Gold Ten in One is a reliable mist with a wonderful effect! With a high concentration of argan oil and sunflower extract, it has been additionally enriched with luxurious moisturizing substances - Omega-6 acids, vit. A and E and antioxidants. Concentrated power to regenerate hair on many levels.

## ROOT LIFT

200 ml

Gold Root Lift is a light-weight spray - a mousse providing spectacular lift and height of Your Highness - Your dream hairstyle. It helps to shape particularly fine hair. Lifts it from the root, visibly increasing the volume and guaranteeing a natural styling effect.