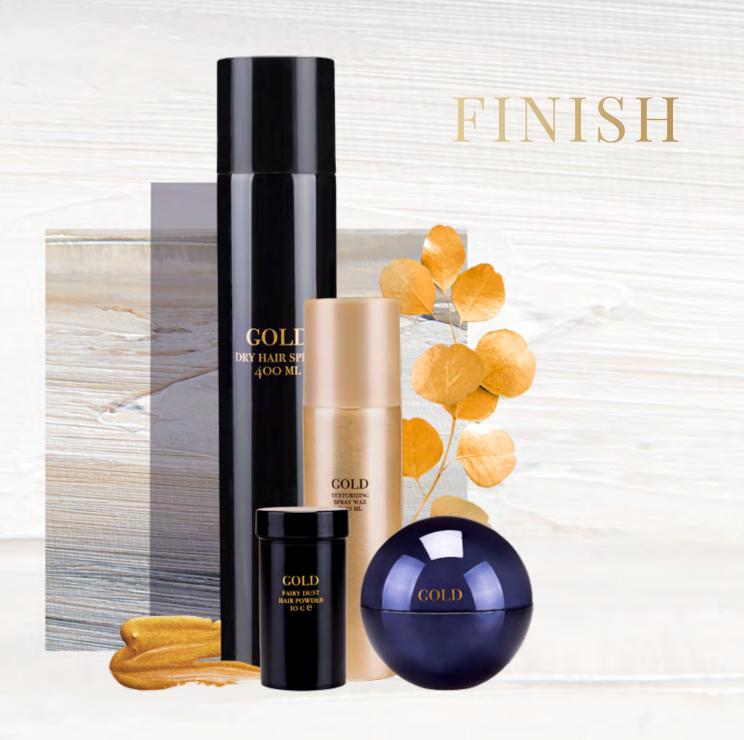

How to use: Dust on damp or dry hair (on dry hair, you will create more volume), preferably right at the root area of the hair to achieve a spectacular volume effect.

400 ml

Gold Hair Spray adds shine and disciplines hair. Perfectly fixes the hairstyle, leaving an extremely natural effect. The unique formula allows for easy detangling, giving long-lasting hold and strengthening the hair. Perfect spray for everyday use as well as for special occasions.

# DRY HAIR SPRAY

400 ml

Gold Dry Spray is used for quick and firm styling, whenever you expect a long-lasting effect. The quick -drying, dry formula gives shine and firmly holds while building up spectacular volume. Perfect for big, full-on glamorous hairstyles.

# TEXTURIZING SPRAY WAX

200 ml

Gold Texturizing Spray Wax is the legendary Gold Spray, its opinion guarantees success. In the blink of an eye, it adds spectacular volume and texture to even the thinnest and most demanding hair. Provides volume and control over your dream hairstyle.

# FAIRY DUST

10 ml

Gold Fairy Dust is the best hair powder on the market. Created for dry styling. Perfect for fine hair - without weighing it down.

- · Noticeably increases hair volume
- · 100% transparent
- · Great for any hair color
- · High water content does not dry the scalp