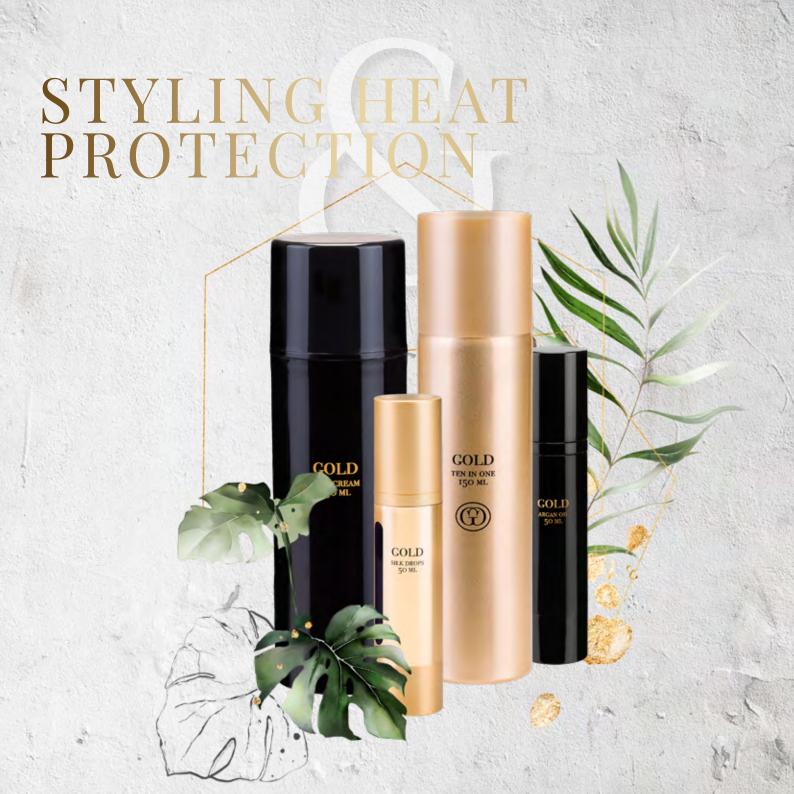

# STYLING HEAT PROTECTION

## SILK DROPS

50 ml

Gold Silk Drops is a serum with silk extract, enriched with Panthenol, so that you can enjoy the softness and strength of your hair. Silk Drops protect against UV radiation and the undesirable effects of thermal styling, strengthening the hair from the inside. The regenerative action is activated by the warm air of the dryer.

## ARGAN OIL

50 ml

Gold Argan Oil is a new quality in regeneration straight from the heart of nature. Argan Oil is a non-greasy oil. Its healing properties and intuitive operation has been known for centuries - it is a beloved product all over the world. The oil works on damaged parts of the hair, moisturizing and nourishing it deeply in the areas where the hair needs it most.

## TEN IN ONE

150 ml

Gold Ten in One is a reliable mist with a wonderful effect! With a high concentration of argan oil and sunflower extract, it has been additionally enriched with luxurious moisturizing substances - Omega-6 acids, vit. A and E and antioxidants. Concentrated power to regenerate hair on many levels.