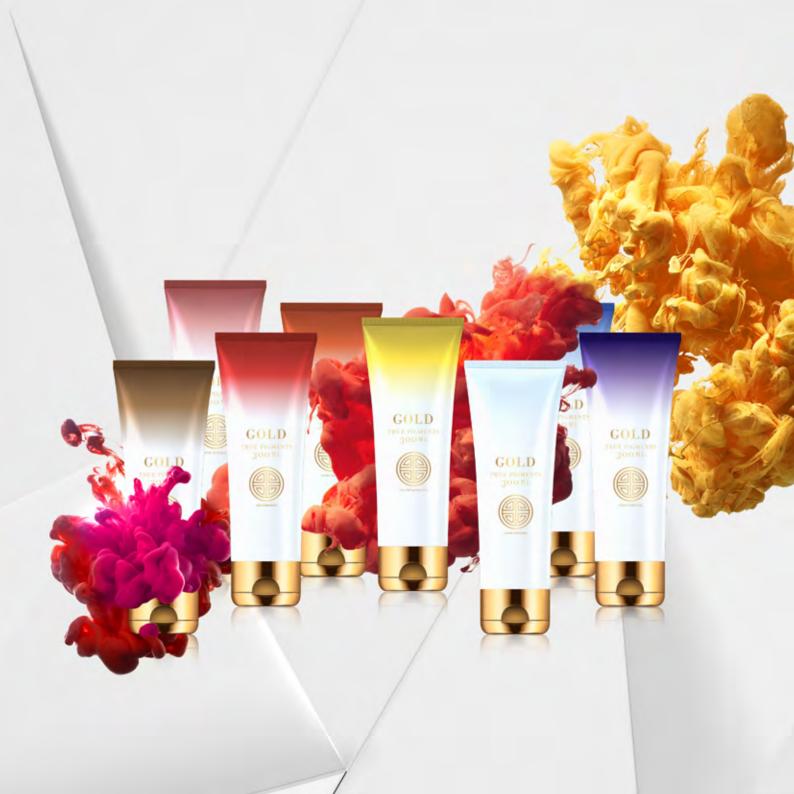

# TRUE PIGMENTS

300 ml

Discover the Gold True Pigments system - a completely new quality of conditioners that give color to your hair.

#### **NEW TECHNOLOGY**

Using the latest technology, we suggest enriching the natural shade of your hair with a pure, concentrated pigment in the form of a conditioner that gives color. Let yourself go crazy! The colors can be mixed together to achieve perfect, personalised shade, the intensity of which you can control on your own.

#### PURE TREATMENT

The amazing concept of color conditioners allows you to develop creativity and enrich your hair with great care. The highest quality ingredients, such as: hydrolyzed quinoa, argan oil and avocado oil, will allow you to maintain the color and strengthen its intensity, leaving your hair moisturised, regenerated and provided with additional protection.

How to use: Mix the colors to create the desired shade and apply evenly on damp hair. Leave for 5-20 minutes depending on the intensity of the shade you care about. Rinse with water and style as you like. The color will be more intense after each use.