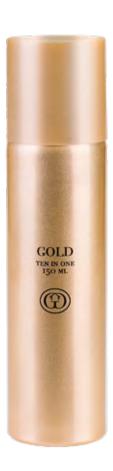

## TEN IN ONE

150 ml

Gold Ten in One is a reliable mist with a wonderful effect! With a high concentration of argan oil and sunflower extract, it has been additionally enriched with luxurious moisturizing substances - Omega-6 acids, vit. A and E and antioxidants. Concentrated power to regenerate hair on many levels.

- · Regenerates and moisturizes dry hair
- · Gives shine and a velvety look
- · Controls frizz and fights static
- · Protects color
- · Takes care of the ends
- · Detangles
- · For dry and wet combability
- · Does not weigh hair down
- · Helps to maintain long-lasting styling
- · Perfectly complements hair care