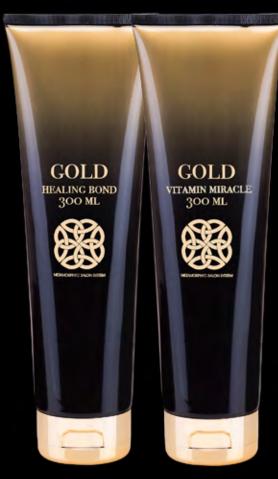

# HEALING BOND & VITAMIN MIRACLE

## HEALING BOND

300 ml

An innovative solution for extremely sensitive hair. The product creates new hydrogen and ionic connections in each hair layer. Rebuilds its structure, restoring strength, elasticity and flexibility. Healing Bond makes the hair more resistant to phasing and chemical damage and to the adverse effects of thermal styling. Gold Healing Bond used during bleaching and coloring protects the internal keratin bonds in the hair. Improves the absorption of color, strengthens its intensity and increases durability.

- · Hydrolyzed Quinoa
- · Hydrolyzed cereal protein
- · Rice bran oil
- · Organic HydroGluconamide

## VITAMIN MIRACLE

300 ml

The product is based on the latest discoveries of Biomimetics. The principle of Vitamin Miracle operation is to supplement keratin and inorganic ingredients in the hair that have been washed or degraded, which has resulted in weakening of the hair. The product contains synthetic proteins with exactly the same amino acid sequence as in human hair. Thanks to that, it completes deficits in an optimal and most effective way. Vitamin Miracle replenishes keratin deficits intelligently wherever the hair needs it most.

- · Biomimetic Keratin
- · Moringa Oleifera seed extract
- · Ceramides
- · Argan oil