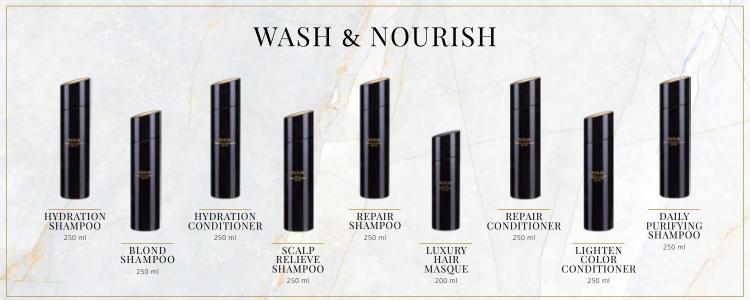

## HYDRATION Shampoo

250 ml

Gold Hydration Shampoo is a caring and hydrating shampoo with rich natural extracts from Bamboo, Sunflower and Algae. The active plant proteins strengthen, hydrate and protect hair, reducing the porosity of the hair. The shampoo protects against UV - radiation and thermal styling. Recommended for colored hair.

## HYDRATION CONDITIONER

250 ml

Gold Hydration Conditioner is a hydrating and caring conditioner with rich natural extracts from Bamboo, Sunflower and Algae. Contains nutritious olive oil and Moringa tree oil. Natural ingredients strengthen and moisturize, bringing amazing shine. The conditioner prevents damage and protects against thermal styling. Extends the life of hair color.

## BLOND SHAMPOO

250 ml

Gold Blond Shampoo is an intensely hydrating shampoo. Contains pigments obtained from blackberry extract, which neutralize yellow tones in blond and grey hair. Apple seed oil gives the hair exceptional softness and shine from the very first use. Carefully composed fragrance note makes the hair enjoy a beautiful scent until the next washing. A rich complex of natural ingredients and antioxidants protects the color and structure of the hair against UV rays and the adverse effects of pollution.

## SCALP RELIEVE SHAMPOO

250 ml

Gold Scalp Relieve Shampoo is an advanced anti-dandruff shampoo containing organic compound - Olamine Pyrocton. Treats the causes and effects of dandruff, emonstrating a strong anti-inflammatory effect. Restores the natural balance of the scalp. Concentrated extracts of olive oil and aloe soothe the skin by moisturizing the hair and active plant proteins rebuild the hair structure. Recommended for colored hair.

# DAILY PURIFYING SHAMPOO

250 ml

Gold Daily Purifying Shampoo is a highly cleansing shampoo that effectively removes impurities and residues of styling products. The unique synergy of active lime and green tea extracts leaves the hair extremely fresh and cleansed of toxins.

## REPAIR SHAMPOO

250 ml

Gold Repair Shampoo is a strongly regenerating shampoo for extremely sensitive, motionless and dull hair. The potency is provided by a complex of selected antioxidants that protect the hair against both physical and chemical stress factors. The protein extract perfectly reconstructs and strengthens the hair, and castor oil prevents split ends. The shampoo protects against UV rays and the effects of thermal styling. Recommended for colored hair.

## REPAIR CONDITIONER

250 ml

Gold Repair Conditioner is a strongly regenerating conditioner for extremely sensitive hair, without energy and shine. Contains a strong antioxidant complex that protects the hair against physical and chemical factors that cause sensitizing. The active plant protein extract reconstructs and strengthens the hair structure from the inside. Castor oil protects split ends. Recommended during thermal styling, particularly for colored hair.

## LUXURY HAIR MASQUE

200 ml

Gold Luxury Hair Masque is a luxury experience in your hair care routine, rich in cold pressed shea butter and marula oil. This unique hair mask rebuilds the hair structure and restores elasticity of even the most sensitive hair. Thanks to broccoli extract and vegetable proteins, the mask deeply regenerates and moisturizes the hair which becomes extremely smooth and spectacularly shiny. Recommended particularly for damaged and colored hair.

# LIGHTEN & COLOR CONDITIONER

250 ml

Gold Lighten & Color Conditioner is an advanced conditioner that works on many levels. It was created to protect the colour of dyed hair during washing and thermal styling, as well as to prevent the effects of UV rays and free radicals. The unique effect of antioxidants: argan and sunflower oil makes the hair light, soft and moisturized.